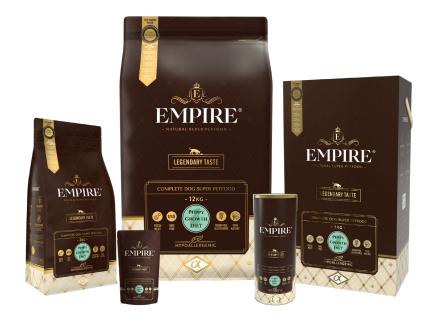

# DOG'S FOOD DRY & SUPLEMENTS PORTFOLIO

EMPIRE\*

#### PUPPY GROWTH DIET | 300g, 2kg, 12kg - small breeds

New, improved recipe, natural raw materials. Legendary Empire taste and optimal nutritional values for puppies and juniors of small and medium sized breeds. We suggest giving the PUPPY GROWTH DIET dog food according to the EMPIRE nutritional plan by the time the dog is at 12 months of age.

#### PUPPY GROWTH DIET 25+ | 300g, 2kg, 12kg - large breed

New, improved recipe, natural raw materials. Legendary Empire taste and optimal nutritional values for puppies and juniors of big and giant sized breeds. We suggest giving the PUPPY GROWTH DIET 25+ dog food according to the EMPIRE nutritional plan at 13-15 months of age.

#### ADULT DAILT DIET 300g, 2kg, 7kg & 12kg - small breeds

New, improved recipe, natural raw materials. Legendary Empire taste and optimal nutritional values for for adult small and medium breeds. We suggest giving the ADULT DAILY DIET dog food according to the EMPIRE nutritional plan after 12 months of age.

#### ADULT DAILT DIET 25+ 300g, 2kg, 12kg - large breeds

New, improved recipe, natural raw materials. Legendary Empire taste and optimal nutritional values for for adult large breeds. We suggest giving the ADULT DAILY DIET 25+ dog food according to the EMPIRE nutritional plan after 12-15 months of age.

#### SPECIAL BALANCED DIET | 300g, 2kg, 12kg - all breeds

Unique ingredients as selected meat and offal - splendid taste and optimal nutritional values for mature dogs, neutered and/or overweight dogs all breeds. We suggest giving the SPECIAL BALANCED DIET dog food according to the EMPIRE nutritional plan after 12 months of age.THE PRODUCTS SUBJECTED TO MICROBIOLOGICAL CONTROL IN AN ACCREDITED LABORATORY.