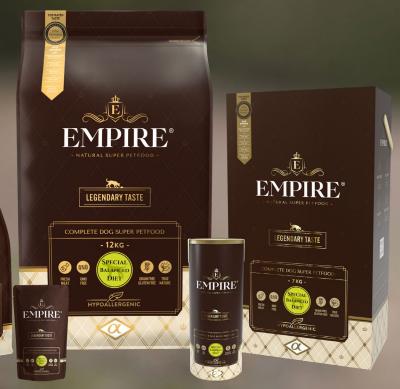

# DOG'S FOOD DRY & SUPLEMENTS PORTFOLIO

EMPIRE\*

#### SPECIAL BALANCED DIET | 300g, 2kg, 12kg - all breeds

Unique ingredients as selected meat and offal - splendid taste and optimal nutritional values for mature dogs, neutered and/or overweight dogs all breeds. We suggest giving the SPECIAL BALANCED DIET dog food according to the EMPIRE nutritional plan after 12 months of age.THE PRODUCTS SUBJECTED TO MICROBIOLOGICAL CONTROL IN AN ACCREDITED LABORATORY.