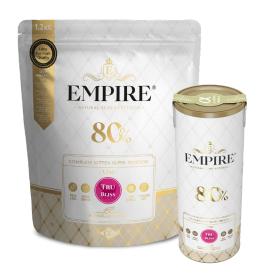

## EMPIRE TRU BLISS | 340g and 1,2kg

The new, groundbreaking recipe EMPIRE TRU BLISS is a grain-free and complete nutritional program dedicated especially to extremely demanding cats after sterilization or castration, in which a content of 80% of the best types of meat ingredients (i.e. animal origin) guarantees excellent taste and optimal nutritional values. The ANTI HAIRBALL formula contains ingredients that help the fur remains move along the intestines, reducing the build-up of hair balls by up to 70%. We suggest that you feed in accordance with the EMPIRE diet plan from the age of 12 months.

GENTLE MEAT/ANIMAL INGREDIENTS - beef, chicken, liver, fat

VEGETABLES, FRUIT AND WILD GROWING HERBS: potatoes, green peas, beet pulp, chicken eggs, linseed, Saccharomyces Cerevisiae, whey, cold-pressed Norwegian salmon oil, herbal complex (nettle leaves, dandelion, chamomile flowers, lemon balm small-leaved linden flowers), apples, Goji berries, chicory root, Yucca Shidigera, Schyzochitrium Lamacinum sea algae, freshwater Chlorella algae, natural antioxidant complex for cell renewal