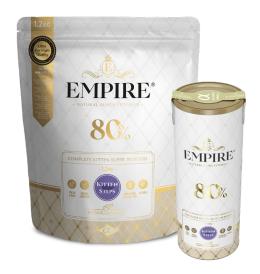

## EMPIRE KITTEN STEPS | 340g and 1,2kg

The new, groundbreaking recipe EMPIRE KITTEN STEPS is a grain-free and complete nutritional program dedicated specifically to kittens, pregnant and lactating cats, in which the content of nearly 80% of the best types of meat ingredients (i.e. animal origin) guarantees excellent taste and optimal nutritional values. The WELL GROWTH formula helps ensure the proper development of kittens in the initial growth period. We suggest that you feed in accordance with the EMPIRE feeding plan up to the age of 12 months.

GENTLE MEAT/ANIMAL INGREDIENTS – poultry, liver, duck, cod, conger and sardine, fat, beef

VEGETABLES, FRUIT AND WILD GROWING HERBS: potatoes, green peas, beet pulp, chicken eggs, linseed, Saccharomyces Cerevisiae, whey, cold-pressed Norwegian salmon oil, herbal complex (nettle leaves, dandelion, chamomile flowers, lemon balm small-leaved linden flowers), apples, Goji berries, chicory root, ginger, Yucca Shidigera, Schyzochitrium Lamacinum sea algae, freshwater Chlorella algae, natural antioxidant complex for cell renewal.