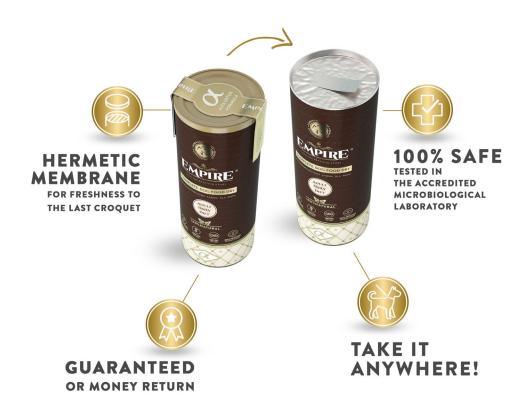

All of our products are tested in microbiological labs before coming out on the market.

## UNIQUE PACKAGING

FOR SMALL FORMATS

#### Safety of our products is our priority!

That's why, in the smallest packagings of the dry food for dogs and the snack packagings, we used a special closing that guarantees freshness of the product, also during it's usage. Thanks to this technology, You have the reassurance, that You are buying a safe and fresh product.

Additionally, the compact packagings in a tube-shape, make them easy-to use even on the go. You can take them with You for a walk or a trip. No need to search for another container.