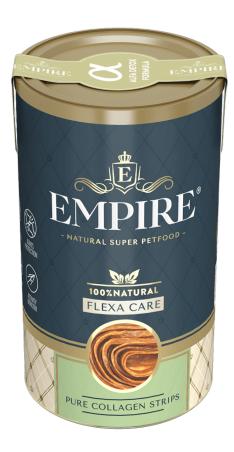

#### Flexa Care Line - RECOVERY DOG TREATS VERY RICH IN NATURAL BEEF COLLAGEN.

This is a unique series of products which, thanks to its high content of natural bovine collagen (more than 50%), improve the condition of cartilage, skin, connective tissue and joints of dogs of all breeds.

#### PURE COLLAGEN SUPPLEMENT DOG TREATS

Functional supplement in the form of dog treats of the FlexaCare series. Thanks to the high content of natural collagen, it fully supports the regeneration of the connective tissue and improves the condition of joints, tendons, cartilage and skin.

Ingredients: (fresh collagen, beef liver, beef fat)

Content of the packaging: 120g

The products subjected to microbiological control in an accredited laboratory.