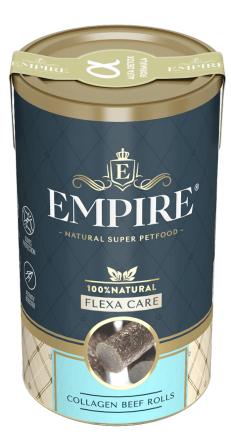

#### FLEXACare - RECOVERY DOG TREATS VERY RICH IN NATURAL BEEF COLLAGEN.

This is a unique series of products which, thanks to its high content of natural bovine collagen (more than 50%), improve the condition of cartilage, skin, connective tissue and joints of dogs of all breeds.

#### NATURAL COLLAGEN BEEF STICKS – DOG BONE AND SKON RECOVERY TREATS

Functional and extremely tasty beef rolls of the FlexaCare series for dogs. Thanks to the high content of natural collagen, they fully support the regeneration of the connective tissue and improve the condition of joints, tendons, cartilage and skin.

Ingredients: Beef (fresh collagen, beef meat, beef fat)

ontent of the packaging: 5 servings/pieces

The products subjected to microbiological control in an accredited laboratory