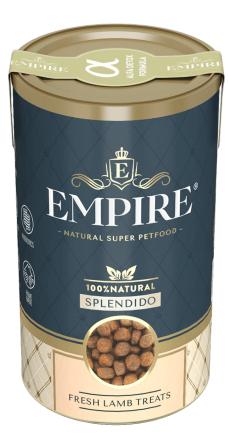

## SPLENDIDO LINE DOG TREATS – HIGHEST QUALITY AND FRESH INGREDIENTS FOR THE MOST DEMANDING PETS

They are characterized by the unique taste and extraordinary care of preparation. Very high content of fresh meat guarantees the quality and palatability at the highest level.

#### NATURAL GRAIN FREE DOG TREATS WITH FRESH LAMB

Homemade delicacies treats for dogs of the SPLENDIDO series with the high content of the fresh lamb meat. Vitamins of the A, C and E groups (natural antioxidants) support the proper functioning of heart, brain and sight and protect against the inflammatory processes. Inulin- as a prebiotic, it stimulates bacterial microflora in the digestive tract.

Ingredients: content of meat – fresh lamb meat, potatoes, beet pulp, dried fish, salmon oil, dried livers, Yucca, chicory root, MSP, yeast, Schizochytrium Limacinum algae

Content of the packaging: 200g