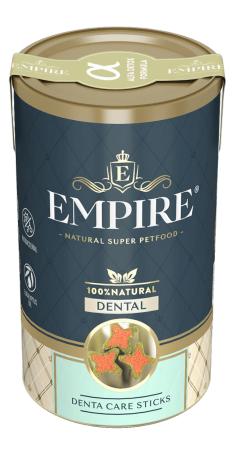

#### Denta Care line

They are remarkable products, which job it is to care for the dental hygiene and fresh breath.

#### DENTAL CARE STICKS

Functional snacks for dogs of all breeds improvig the dental hygiene. It contains the eucalyptus oil, having the antibacterial properties, minimizing the unpleasant smell from mouth.

Ingredients: Grains, meat and products of the animal origin, minerals.

Content of the packaging: 5 servings/pieces

The products subjected to microbiological control in an accredited laboratory.